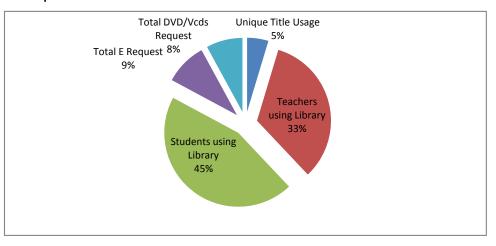

## **Library Report Usage 2013-14**

Date: 01-05-14

| Date: 01 00 14         |                                     |                                          |        |          |           |                        |                                   |        |        |         |           |
|------------------------|-------------------------------------|------------------------------------------|--------|----------|-----------|------------------------|-----------------------------------|--------|--------|---------|-----------|
| Compare                | 1st April 2014 - 30th April 2014    |                                          |        |          |           |                        |                                   |        |        |         |           |
|                        | 1st April 2013 - 30th April 2013    | pril 2013 - 30th April 2013<br>2013 - 14 |        |          |           |                        |                                   |        | 201    | 12 - 13 |           |
|                        |                                     | Feb-14                                   |        | Apr-14 A | Average * |                        |                                   | Feb-13 | Mar-13 |         | Average * |
| Total Visits           | Total No. of Visits to borrow books | 1,732                                    | 2,385  | 2,526    | 2,031     | Total Visits           | Total No. of Visits to borrow boo | 2,950  | 3,693  | 1,858   | 2,550     |
|                        | Unique Visits to borrow books       | 670                                      | 705    | 652      | 462       |                        | Unique Visits to borrow books     | 433    | 439    | 340     | 399       |
| Usage of Books         | Unique Books borrowed               | 1,028                                    | 1,281  | 944      | 1,140     | Usage of Books         | Unique Books borrowed             | 1,496  | 1,664  | 1,197   | 1,395     |
|                        | Total Books in library              | 16,575                                   | 16,618 | 17,614   | 23,186    |                        | Total Books in library            | 52,481 | 52,555 | 43,568  | 50,147    |
|                        | Unique Title Usage                  | 6.20%                                    | 7.71%  | 5.36%    | 4.92%     |                        | Usage of Books                    | 2.85%  | 3.17%  | 2.75%   | 2.73%     |
| Teachers using Library | Teachers usage                      | 57                                       | 42     | 47       | 50        | Staff using Library    | Staff usage                       | 46     | 55     | 40      | 47        |
|                        | Total Teachers in College           | 86                                       | 86     | 86       | 145       |                        | Total staff in College            | 250    | 250    | 249     | 241       |
|                        | Teachers using Library              | 66.28%                                   | 48.84% | 54.65%   | 34.80%    |                        | Staff using Library               | 18.40% | 22.00% | 16.06%  | 19.56%    |
| Students using Library | No. of students Borrowed            | 613                                      | 663    | 605      | 478       | Students using Library | No. of students Borrowed          | 387    | 384    | 300     | 352       |
|                        | Total Students in college           | 889                                      | 889    | 889      | 1,007     |                        | Total Students in college         | 1,338  | 1,338  | 1,338   | 1,331     |
|                        | Students using Library              | 68.95%                                   | 74.58% | 68.05%   | 47.47%    |                        | Students using Library            | 28.92% | 28.70% | 22.42%  | 26.35%    |
| E - Requests Received  | E - Requests Received               | 465                                      | 594    | 642      | 217       | E - Requests Received  | E - Requests Received             | 13     | 19     | 12      | 18        |
|                        | No. of E-Titles                     | 2320                                     | 2320   | 2320     | 1,691     |                        | No. of E-Titles                   | 367    | 367    | 367     | 358       |
|                        | Total E Request                     | 20.04%                                   | 25.60% | 27.67%   | 12.85%    |                        | Total E-Request                   | 3.54%  | 5.18%  | 3.27%   | 5.41%     |
| DVD/VCDs               | DVD / VCDs Request                  | 5                                        | 9      | 4        | 6         |                        | DVDd/VCDs Request                 | 13     | 33     | 52      | 25        |
|                        | No. of Dvd/VCDs                     | 544                                      | 544    | 544      | 544       | DVD/VCDs               | No. of DVd/VCDs                   | 544    | 544    | 544     | 543       |

#### April 2013

1.17%

Total DVD/VCDs Request

2.39% 6.07% 9.56%

4.67%