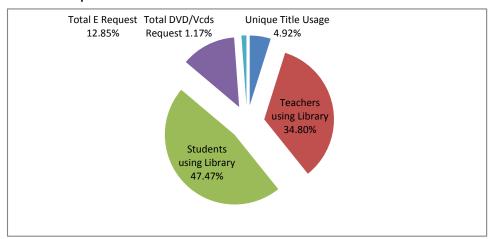

## **Library Report Usage 2013-14**

Date: 01-05-14

| Date: 01 00 14         |                                     |                                          |        |          |           |                        |                                   |        |        |         |           |
|------------------------|-------------------------------------|------------------------------------------|--------|----------|-----------|------------------------|-----------------------------------|--------|--------|---------|-----------|
| Compare                | 1st April 2014 - 30th April 2014    |                                          |        |          |           |                        |                                   |        |        |         |           |
|                        | 1st April 2013 - 30th April 2013    | pril 2013 - 30th April 2013<br>2013 - 14 |        |          |           |                        |                                   |        | 201    | 12 - 13 |           |
|                        |                                     | Feb-14                                   |        | Apr-14 A | Average * |                        |                                   | Feb-13 | Mar-13 |         | Average * |
| Total Visits           | Total No. of Visits to borrow books | 1,732                                    | 2,385  | 2,526    | 2,031     | Total Visits           | Total No. of Visits to borrow boo | 2,950  | 3,693  | 1,858   | 2,550     |
|                        | Unique Visits to borrow books       | 670                                      | 705    | 652      | 462       |                        | Unique Visits to borrow books     | 433    | 439    | 340     | 399       |
| Usage of Books         | Unique Books borrowed               | 1,028                                    | 1,281  | 944      | 1,140     | Usage of Books         | Unique Books borrowed             | 1,496  | 1,664  | 1,197   | 1,395     |
|                        | Total Books in library              | 16,575                                   | 16,618 | 17,614   | 23,186    |                        | Total Books in library            | 52,481 | 52,555 | 43,568  | 50,147    |
|                        | Unique Title Usage                  | 6.20%                                    | 7.71%  | 5.36%    | 4.92%     |                        | Usage of Books                    | 2.85%  | 3.17%  | 2.75%   | 2.73%     |
| Teachers using Library | Teachers usage                      | 57                                       | 42     | 47       | 50        | Staff using Library    | Staff usage                       | 46     | 55     | 40      | 47        |
|                        | Total Teachers in College           | 86                                       | 86     | 86       | 145       |                        | Total staff in College            | 250    | 250    | 249     | 241       |
|                        | Teachers using Library              | 66.28%                                   | 48.84% | 54.65%   | 34.80%    |                        | Staff using Library               | 18.40% | 22.00% | 16.06%  | 19.56%    |
| Students using Library | No. of students Borrowed            | 613                                      | 663    | 605      | 478       | Students using Library | No. of students Borrowed          | 387    | 384    | 300     | 352       |
|                        | Total Students in college           | 889                                      | 889    | 889      | 1,007     |                        | Total Students in college         | 1,338  | 1,338  | 1,338   | 1,331     |
|                        | Students using Library              | 68.95%                                   | 74.58% | 68.05%   | 47.47%    |                        | Students using Library            | 28.92% | 28.70% | 22.42%  | 26.35%    |
| E - Requests Received  | E - Requests Received               | 465                                      | 594    | 642      | 217       | E - Requests Received  | E - Requests Received             | 13     | 19     | 12      | 18        |
|                        | No. of E-Titles                     | 2320                                     | 2320   | 2320     | 1,691     |                        | No. of E-Titles                   | 367    | 367    | 367     | 358       |
|                        | Total E Request                     | 20.04%                                   | 25.60% | 27.67%   | 12.85%    |                        | Total E-Request                   | 3.54%  | 5.18%  | 3.27%   | 5.41%     |
| DVD/VCDs               | DVD / VCDs Request                  | 5                                        | 9      | 4        | 6         |                        | DVDd/VCDs Request                 | 13     | 33     | 52      | 25        |
|                        | No. of Dvd/VCDs                     | 544                                      | 544    | 544      | 544       | DVD/VCDs               | No. of DVd/VCDs                   | 544    | 544    | 544     | 543       |

### \* Average From June To Till Date

April 2014

Total DVD/Vcds Request

#### Observations:

- i) It's observed that library resourses are used effectively by the staff 54.65% and students 68.05%.
- ii) Usage of E-resourse has increased by 27.67% as compared to earlier 25.60%.